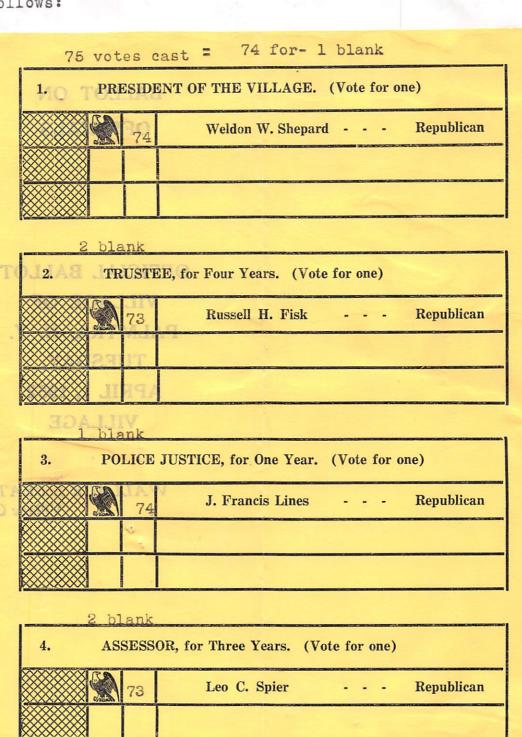

The undersigned being duly sworn, do depose and say each for himself that the foregoing is a correct return of the ballots cast for canidates, propositions and appropriations at the Village Election held April 1, 1952, in the Justice Room, Village Hall, Palmyra, N.Y.

President Weldon W. Shepard and Trustee Russell H. Fisk took the Constitutional Oath of Office. The meeting was called to order by President Shepard.

HIGHWAY

POLICE\_FIRE\_ LIGHT

WATER- CEMETERY

PARK&CLUB