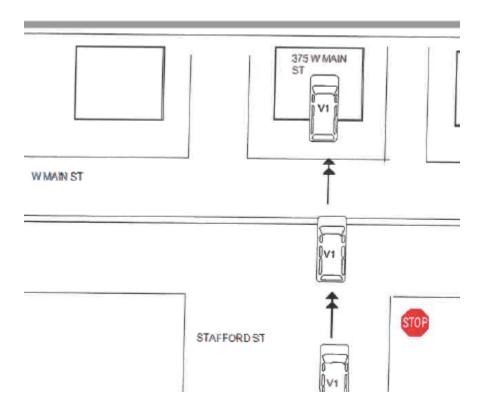

# **REGULAR MEETING**

**RESPONSE TO ACCIDENT AT 375 WEST MAIN STREET** Jeff Vanderwege was present to speak in appreciation of the Village employee's actions regarding the incident where the Spectrum\* van drove into the house next to his. He commended the fire department for their timely response especially given they are volunteers, and that it was a weekday

WATER AND SEWER CREDIT REQUEST FOR KAREN LATTANZIO at 375 West Main Street. This is the house where the Spectrum\* van drove through on May 17. Due to the damage, there was heavy water leakage until the water valve was located the next day and turned off. The water meters in the Village were read on May 19. The request is to forgive \$153 of the bill. This is the difference between the bill of \$243.50 and the average usage of \$90.50. Motion was made by Trustee Nolan, seconded by Trustee Perry to approve the water and sewer credits for Karen Lattanzio. Vote, 4 ayes. CARRIED.